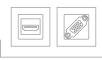

|  |            | _ |  |
|--|------------|---|--|
|  |            |   |  |
|  | $\bigcirc$ |   |  |
|  |            |   |  |

Audio Stereo Jack

#### Networking Cat 6, Cat 6A

Display HDMI, VGA