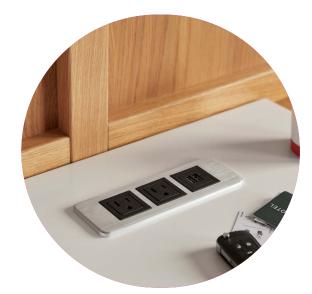

# **MiniBar**

Furniture Power

Wherever your travels take you, any room is better with a MiniBar, right? This one's refreshingly low profile, high-style design delivers robust, built-in power just where it's needed. Choose from USB-A and USB-C charging, multiple data options, and a range of sleek metallic finishes too. For easy-access, in-surface power that's sure to quench your thirst for modern form and function, it's MiniBar.

## 2 PORT CONFIGURATION 3 PORT CONFIGURATION DATA CONNECTIVITY

1 Power, 1 USB A

1 Power, 1 USB A+C

| <br> |  |
|------|--|
|      |  |

2 Power, 1 USB A

| - | <br>~ |
|---|-------|

2 Power, 1 USB A+C

\*Configurable up to 6 ports. Contact Sales for more information