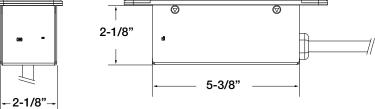

r that's sure to quench your thirst for modern form and function, it's MiniBar.



#### **FEATURES**





**Metallic Finishes** 





## 2 PORT CONFIGURATION 3 PORT CONFIGURATION DATA CONNECTIVITY



1 Power, 1 USB A



1 Power, 1 USB A+C

| <br> |  |
|------|--|
|      |  |

2 Power, 1 USB A

| - | <br>~ |
|---|-------|

2 Power, 1 USB A+C

\*Configurable up to 6 ports. Contact Sales for more information

|  |            | _ |  |
|--|------------|---|--|
|  |            |   |  |
|  | $\bigcirc$ |   |  |
|  |            |   |  |



Audio Stereo Jack

#### Networking Cat 6, Cat 6A



Display HDMI, VGA

#### **FINISHES**

#### **Standard Faceplate Finishes**

Brushed Black

Brushed Silver

White

Black

Standard Endcap + Window Finishes





V0821

### SPECIFICATIONS

#### **Three Port**





#### **Two Port**