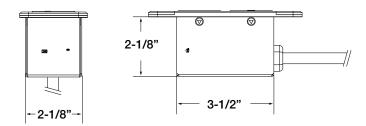

your thirst for modern form and function, it's MiniBar.



#### **FEATURES**





**Metallic Finishes** 





## 2 PORT CONFIGURATION 3 PORT CONFIGURATION DATA CONNECTIVITY



1 Power, 1 USB A



1 Power, 1 USB A+C

| <br> |  |
|------|--|
|      |  |

2 Power, 1 USB A

| - | <br>~ |
|---|-------|

2 Power, 1 USB A+C

\*Configurable up to 6 ports. Contact Sales for more information

|  |            | _ |  |
|--|------------|---|--|
|  |            |   |  |
|  | $\bigcirc$ |   |  |
|  |            |   |  |



Audio Stereo Jack

#### Networking Cat 6, Cat 6A



Display HDMI, VGA

#### **FINISHES**

#### **Standard Faceplate Finishes**

Brushed Black

Brushed Silver

White

Black

Standard Endcap + Window Finishes





V0821

### SPECIFICATIONS

#### **Three Port**





#### **Two Port**