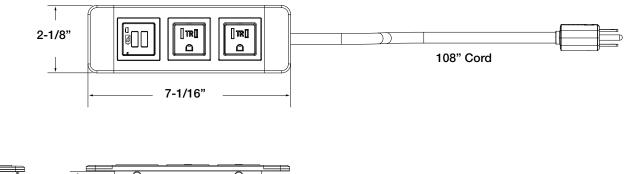

wer that's sure to quench your thirst for modern form and function, it's MiniBar.



#### **FEATURES**





**Metallic Finishes** 





## 2 PORT CONFIGURATION 3 PORT CONFIGURATION DATA CONNECTIVITY



1 Power, 1 USB A



1 Power, 1 USB A+C

| <br> |  |
|------|--|
|      |  |

2 Power, 1 USB A

| - | <br>~ |
|---|-------|

2 Power, 1 USB A+C

\*Configurable up to 6 ports. Contact Sales for more information

|  |            | _ |  |
|--|------------|---|--|
|  |            |   |  |
|  | $\bigcirc$ |   |  |
|  |            |   |  |



Audio Stereo Jack

#### Networking Cat 6, Cat 6A



Display HDMI, VGA

#### **FINISHES**

#### **Standard Faceplate Finishes**

Brushed Black

Brushed Silver

White

Black

Standard Endcap + Window Finishes





V0821

### SPECIFICATIONS

#### **Three Port**





#### **Two Port**