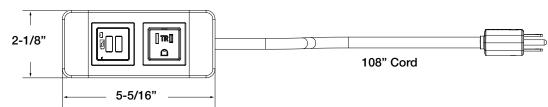

ch your thirst for modern form and function, it's MiniBar.



#### **FEATURES**





**Metallic Finishes** 





## 2 PORT CONFIGURATION 3 PORT CONFIGURATION DATA CONNECTIVITY



1 Power, 1 USB A



1 Power, 1 USB A+C

| <br> |  |
|------|--|
|      |  |

2 Power, 1 USB A

| - | <br>~ |
|---|-------|

2 Power, 1 USB A+C

\*Configurable up to 6 ports. Contact Sales for more information

|  |            | _ |  |
|--|------------|---|--|
|  |            |   |  |
|  | $\bigcirc$ |   |  |
|  |            |   |  |



Audio Stereo Jack

#### Networking Cat 6, Cat 6A



Display HDMI, VGA

#### **FINISHES**

#### **Standard Faceplate Finishes**

Brushed Black

Brushed Silver

White

Black

Standard Endcap + Window Finishes





V0821

### SPECIFICATIONS

#### **Three Port**





#### **Two Port**