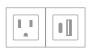

## 2 PORT CONFIGURATION 3 PORT CONFIGURATION DATA CONNECTIVITY

1 Power, 1 USB A

1 Power, 1 USB A+C

| <br> |  |
|------|--|
|      |  |

2 Power, 1 USB A

| - | <br>~ |
|---|-------|

2 Power, 1 USB A+C

\*Configurable up to 6 ports. Contact Sales for more information