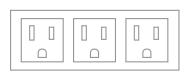

### **CONFIGURATIONS**

Available in 2 or 3 port sizes with the following configuration options.

Three Power

Two Power

Two Power, One Dual USB A

One Power, One Dual USB A