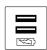

# BYRNE + hospitality

# **Retrofit Power**

2 + 3 Port





#### **FEATURES**







**Fast Charging USB** 



**Edge Mount** 



**UL** Listed

### **CONFIGURATIONS**

Available in 2 or 3 port sizes with the following configuration options.



Three Power



Two Power



Two Power, One Dual USB A



One Power, One Dual USB A

#### **FINISHES**





Black



Silver

V0421 Page 1 of 2





#### **CODES**

#### **NEW YORK**

Retrofit Power can be used in New York City, per the New York City Electrical Code.

#### **CHICAGO**

Retrofit Power can be used on Listed freestanding furnishings in Chicago. Limitations apply.

## POWER INFEED OPTIONS

#### **UL Listed**

Corded - 16 Guage (12A Load)

# TABLE THICKNESS

#### MIN-MAX

1/2" -1-3/16