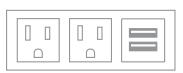

### **CONFIGURATIONS**

Available in 2 or 3 port sizes with the following configuration options.

Three Power

Two Power

Two Power, One Dual USB A

One Power, One Dual USB A