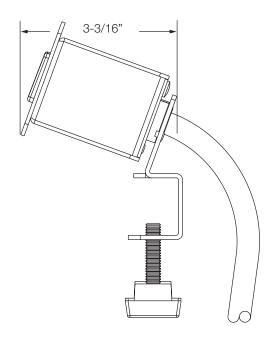

# BYRNE + hospitality

# **Retrofit Power**

2 + 3 Port





#### **FEATURES**







**Fast Charging USB** 



**Edge Mount** 



**UL** Listed

### **CONFIGURATIONS**

Available in 2 or 3 port sizes with the following configuration options.



Three Power



Two Power



Two Power, One Dual USB A



One Power, One Dual USB A

#### **FINISHES**





Black



Silver

V0421 Page 1 of 2





#### **CODES**

#### **NEW YORK**

Retrofit Power can be used in New York City, per the New York City Electrical Code.

#### **CHICAGO**

Retrofit Power can be used on Listed freestanding furnishings in Chicago. Limitations apply.

## POWER INFEED OPTIONS

#### **UL Listed**

Corded - 16 Guage (12A Load)

# TABLE THICKNESS

#### MIN-MAX

1/2" -1-3/16