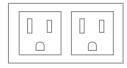

### **CONFIGURATIONS**

Available in 2 or 3 port sizes with the following configuration options.

Three Power

Two Power

Two Power, One Dual USB A

One Power, One Dual USB A