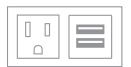

### **CONFIGURATIONS**

Available in 2 or 3 port sizes with the following configuration options.

Three Power

Two Power

Two Power, One Dual USB A

One Power, One Dual USB A