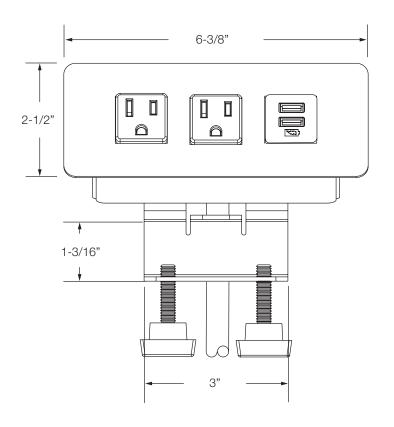

# **Retrofit Power**

2 + 3 Port

### **CONFIGURATIONS**

Available in 2 or 3 port sizes with the following configuration options.

Three Power

Two Power

Two Power, One Dual USB A

One Power, One Dual USB A

#### **UL Listed**

Corded - 16 Guage (12A Load)

#### MIN-MAX

1/2" -1-3/16