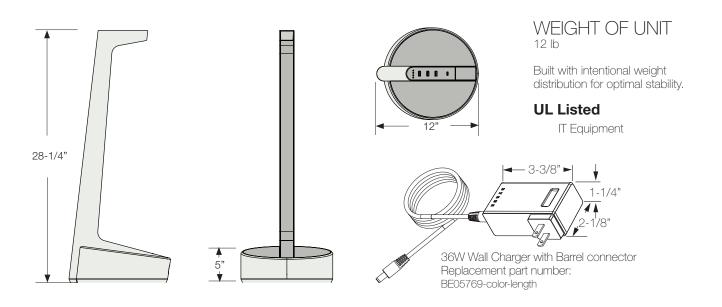

#### CONFIGURATION

3 ports for USB-A and 1, 18 Watt USB-C. A barrel connection in the front of the unit or pogo pins in the bottom to connect to the charging base will recharge the battery. LED lights on the top of the unit indicate the charge level of the battery and notify of charging state. When all 4 lights are on, the battery is fully charged.

#### 3.2V 40 Ah LITHIUM IRON PHOSPHATE

40 Amp Hour battery with a 128 Watt Hour capacity. For optimal use, it should be charged every night.

We've estimated that this portable battery can charge (from dead to full) about 12-14 average sized smart phones.

### **SPECIFICATIONS**