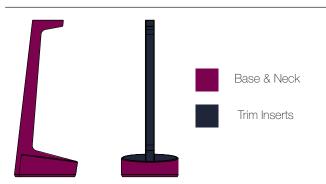

## FINISH AREA

Colors above represent different material areas that change depending on the finish chosen.

# Base & Neck Powder Coat Aluminum