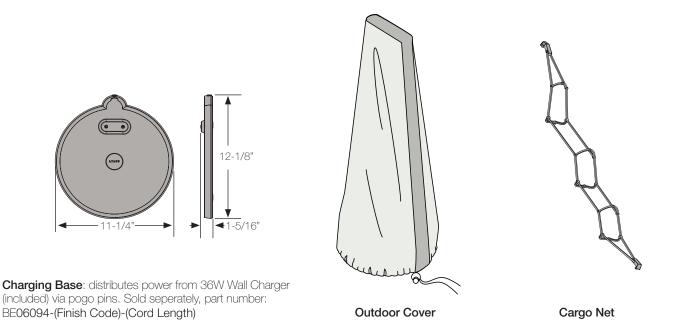

& Neck Powder Coat Aluminum



#### CONFIGURATION

3 ports for USB-A and 1, 18 Watt USB-C. A barrel connection in the front of the unit or pogo pins in the bottom to connect to the charging base will recharge the battery. LED lights on the top of the unit indicate the charge level of the battery and notify of charging state. When all 4 lights are on, the battery is fully charged.



V0621 Page 1 of 2

#### 3.2V 40 Ah LITHIUM IRON PHOSPHATE

40 Amp Hour battery with a 128 Watt Hour capacity. For optimal use, it should be charged every night.

We've estimated that this portable battery can charge (from dead to full) about 12-14 average sized smart phones.

Please note: these figures are only estimates and have not been tested by a third party.

### **SPECIFICATIONS**



## **ACCESSORIES**